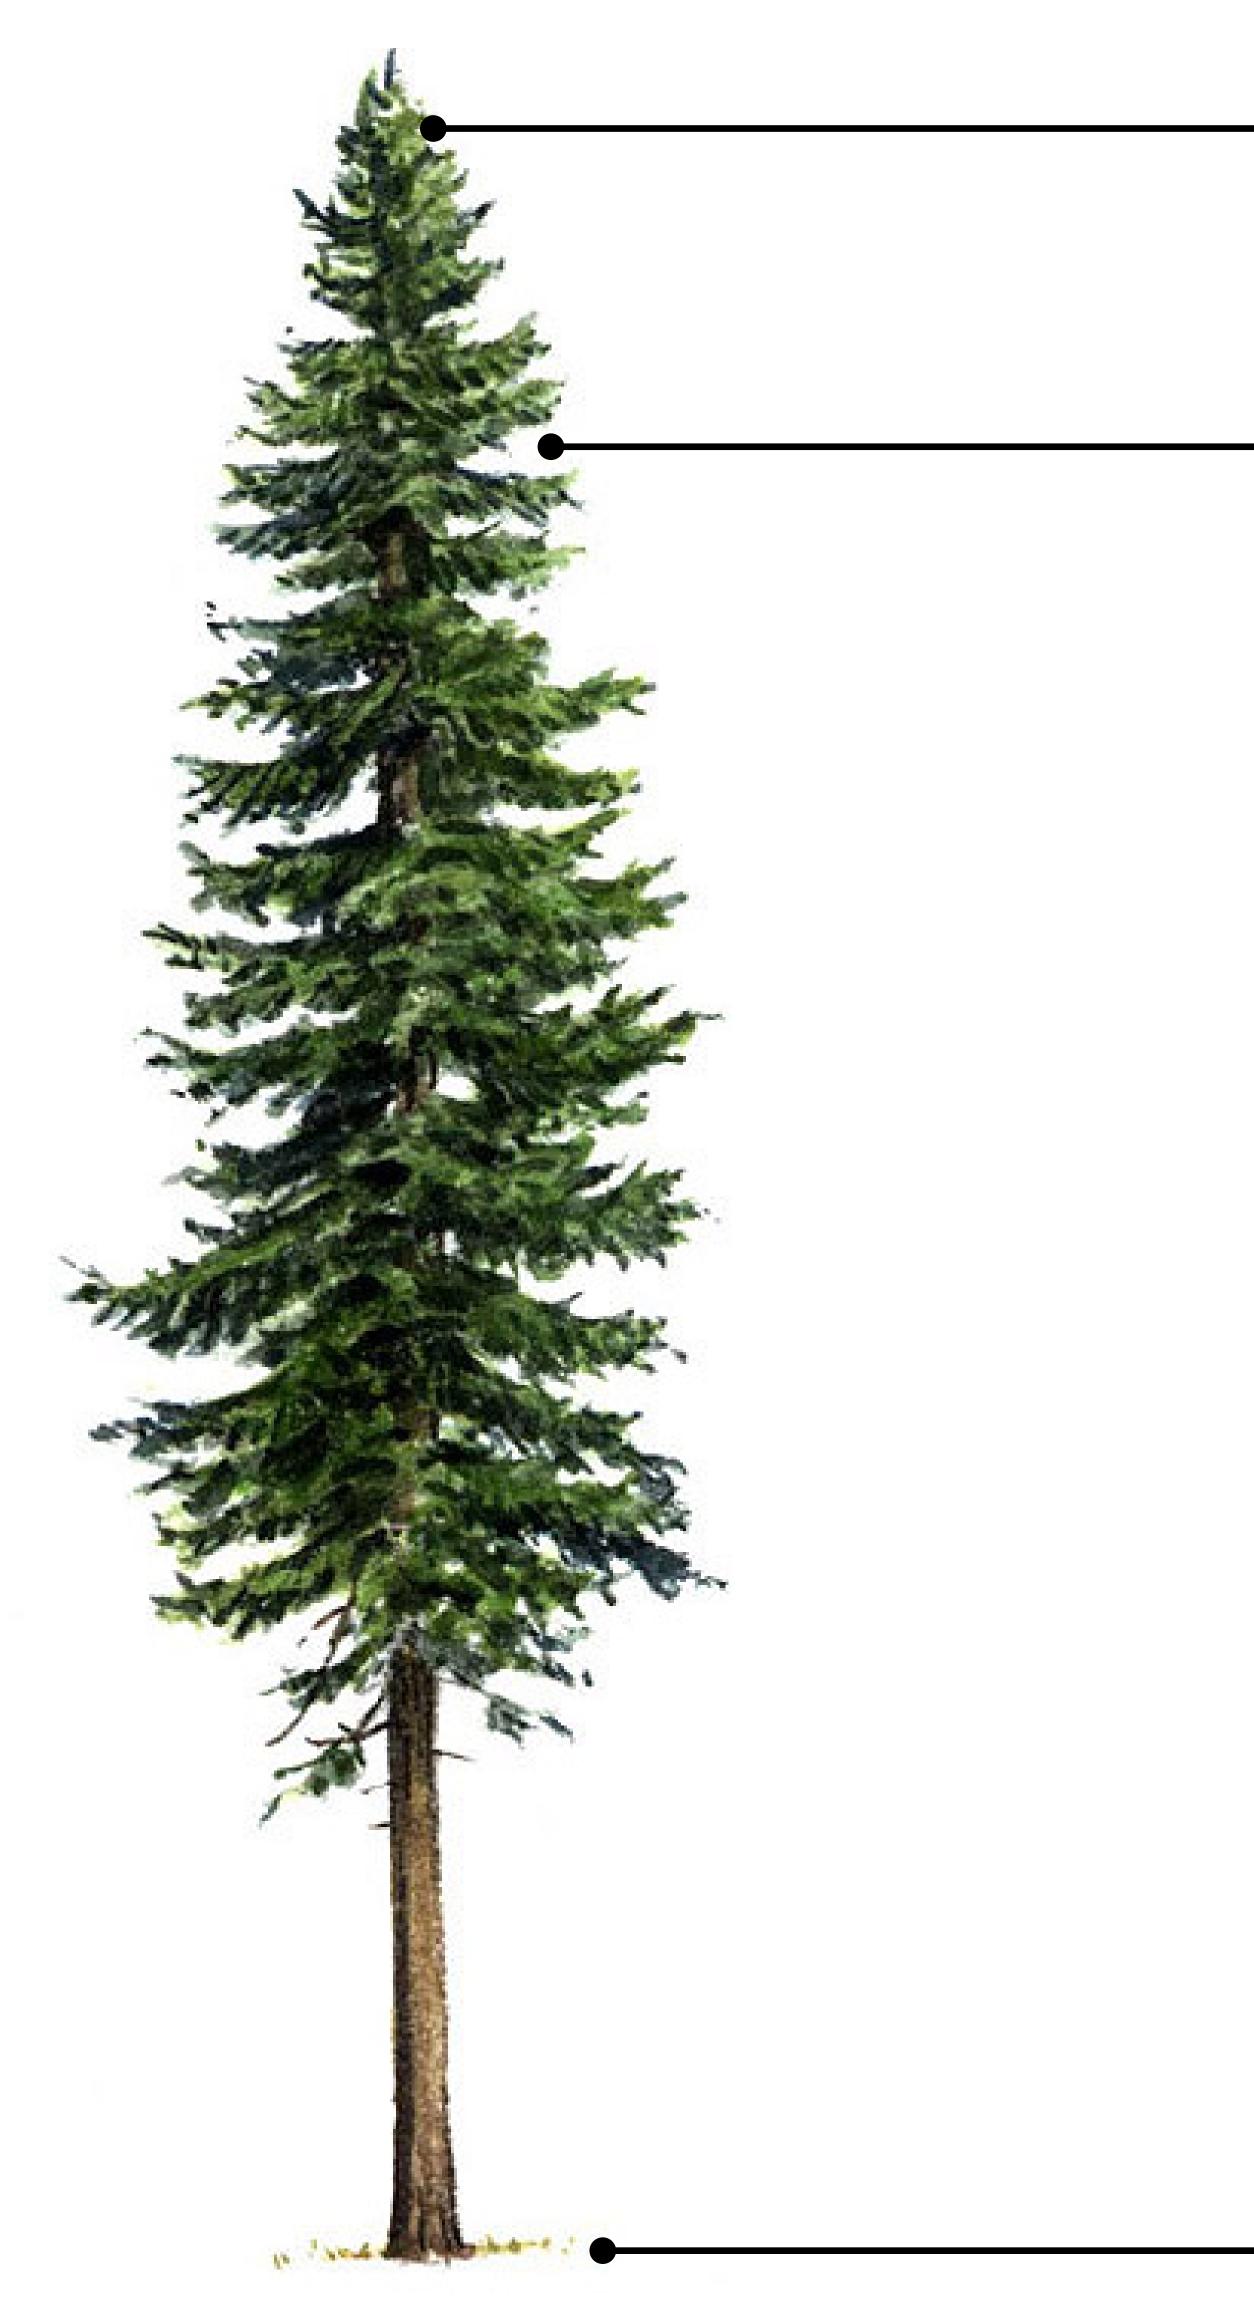

### WATERWORKS

Like a Douglas fir forest, the Bullitt Center returns water to the soil and atmosphere. The building will restore the historical relationship of water to the land by collecting rain, returning it to the earth and the atmosphere. -61% of the water in a Douglas fir forest evaporates or infiltrates into the ground, similar to the grey-water treatment in the Bullitt Center.