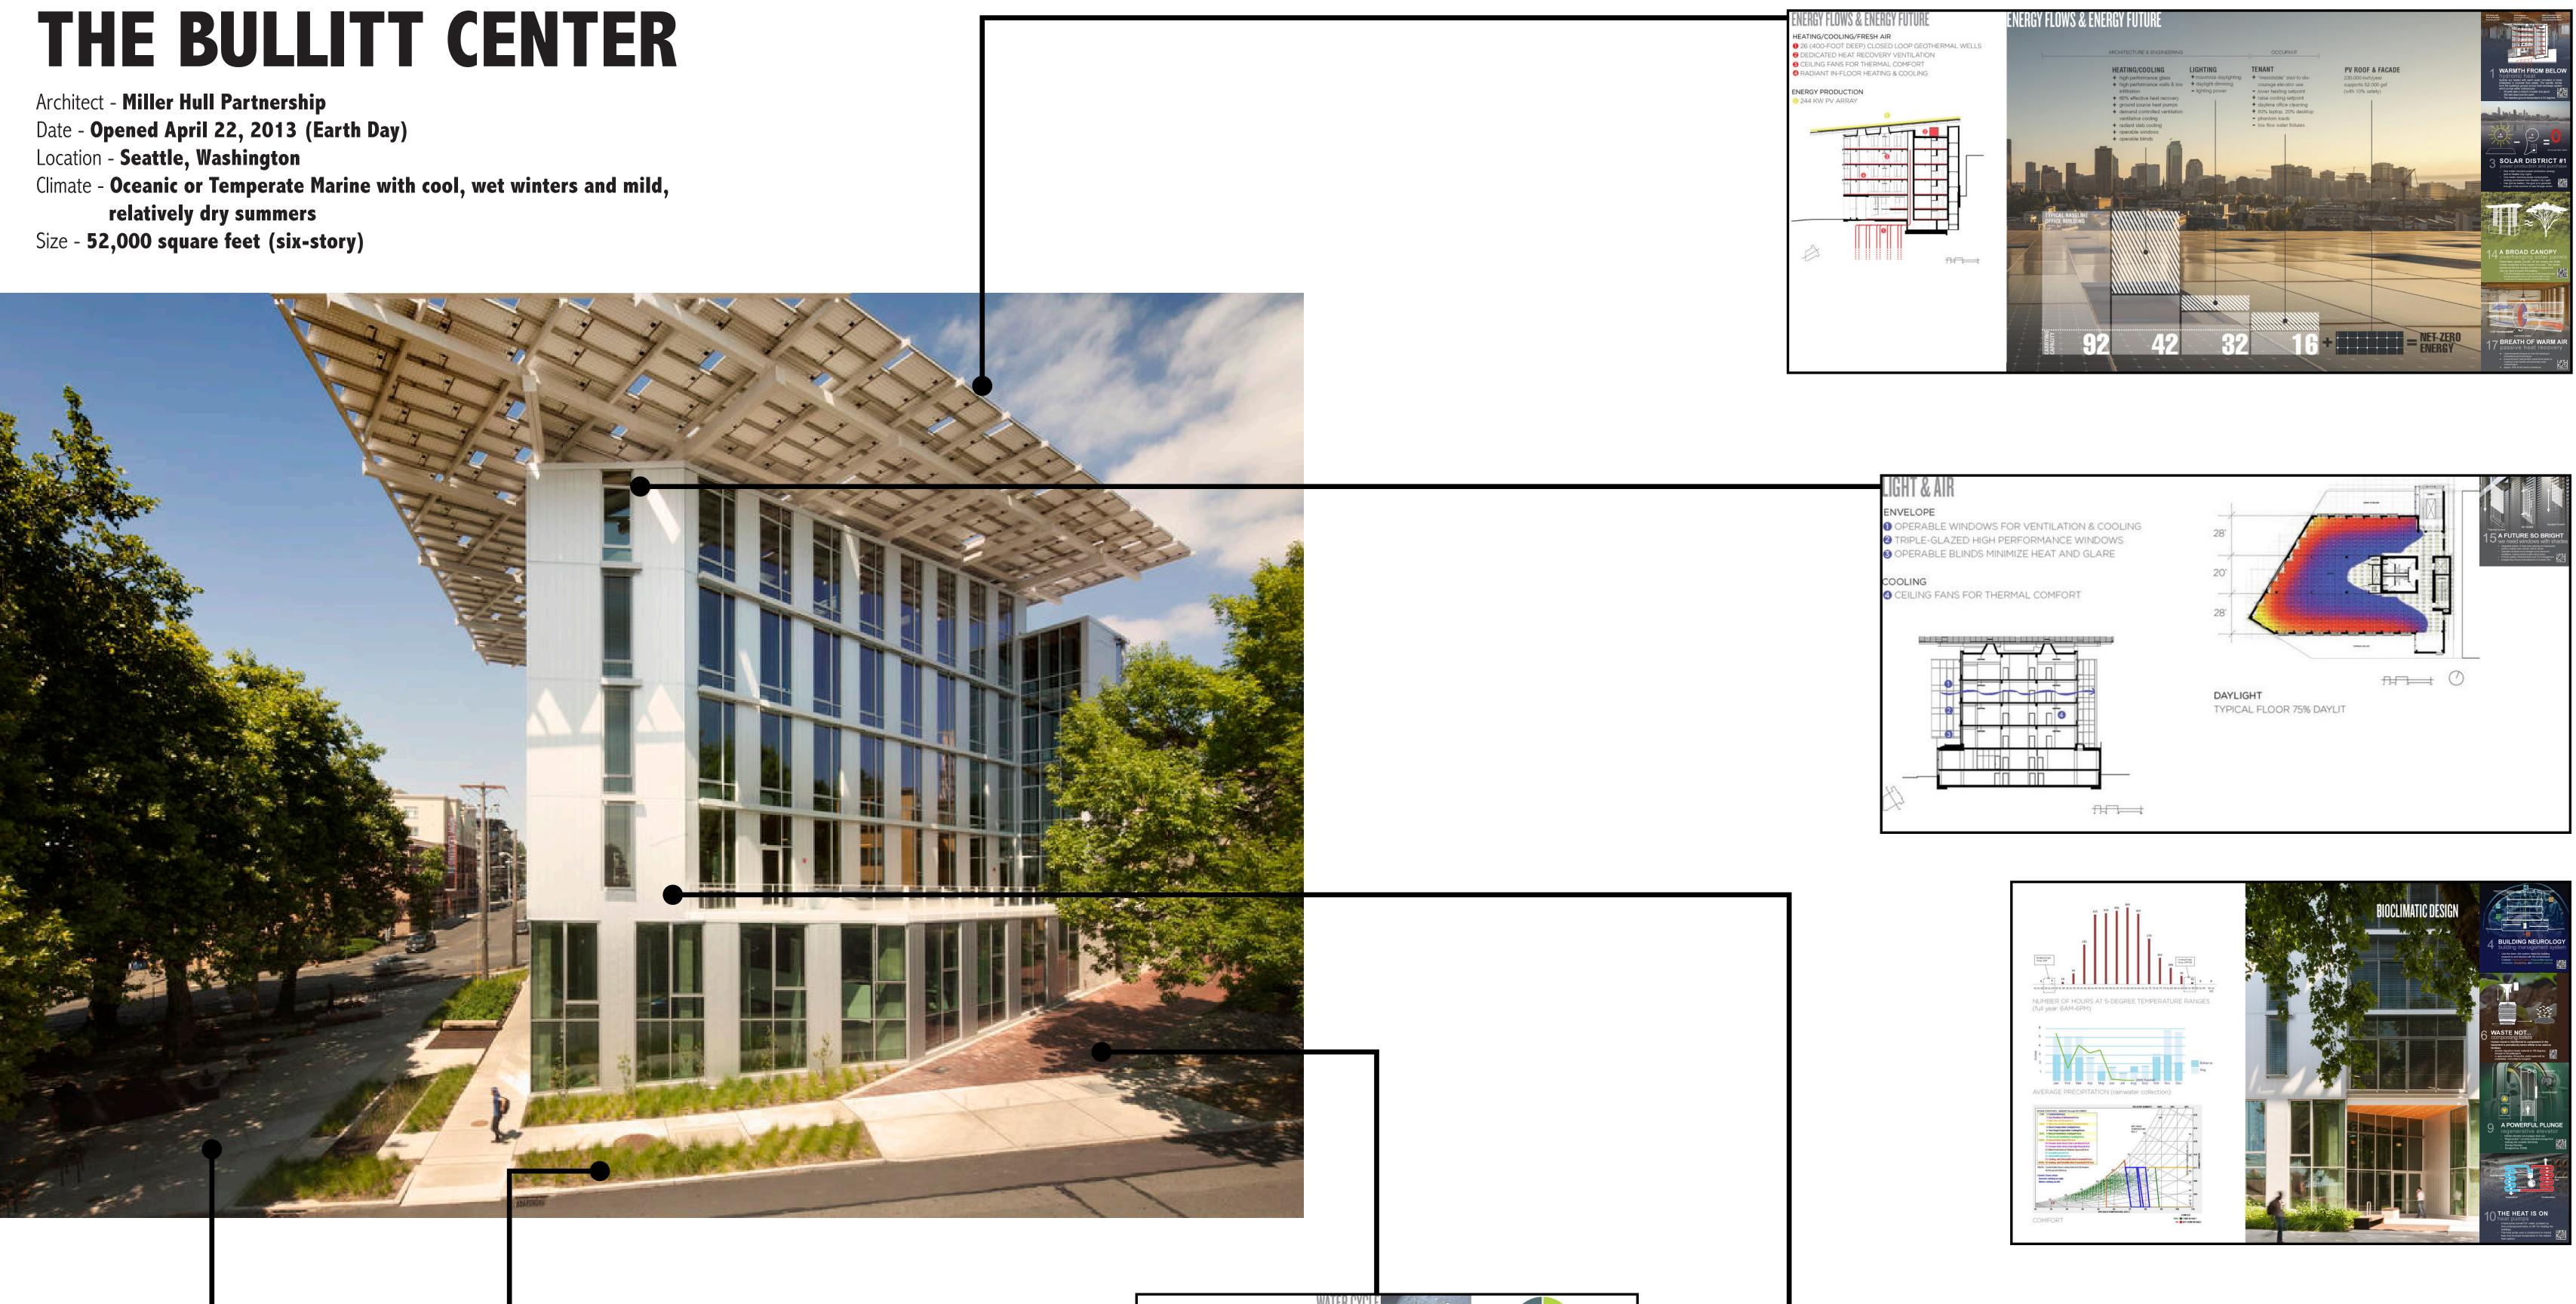

relatively dry summers













### WATERWORKS

Like a Douglas fir forest, the Bullitt Center returns water to the soil and atmosphere. The building will restore the historical relationship of water to the land by collecting rain, returning it to the earth and the atmosphere. -61% of the water in a Douglas fir forest evaporates or infiltrates into the ground, similar to the grey-water treatment in the Bullitt Center.

## -WATER PURIFICATION SKYSCRAPER, REZZA RAHDIAN IN JAKARTA, INDONESIA

The Ciliwung Recovery Program (CRP) is a project that aims to collect the garbage of the riverbank and purify its water through an ingenious system of mega-filters that operate in three different phases. The first one separates the different types of garbage and utilizes the organic one to fertilize its soil. The second phas