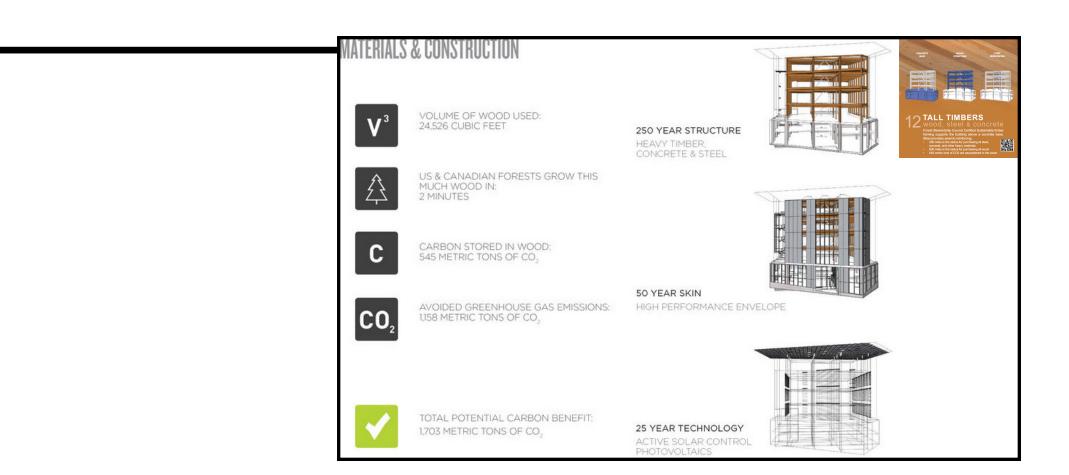

### WATERWORKS

Like a Douglas fir forest, the Bullitt Center returns water to the soil and atmosphere. The building will restore the historical relationship of water to the land by collecting rain, returning it to the earth and the atmosphere. -61% of the water in a Douglas fir forest evaporates or infiltrates into the ground, similar to the grey-water treatment in the Bullitt Center.