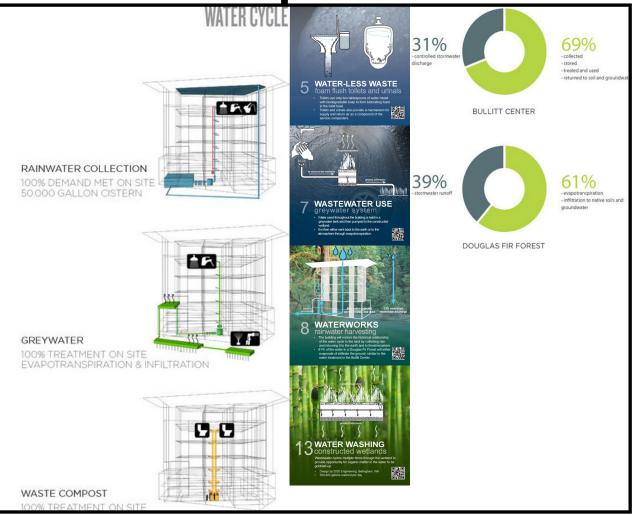

### WATERWORKS

Like a Douglas fir forest, the Bullitt Center returns water to the soil and atmosphere. The building will restore the historical relationship of water to the land by collecting rain, returning it to the earth and the atmosphere. -61% of the water in a Douglas fir forest evaporates or infiltrates into the ground, similar to the grey-water treatment in the Bullitt Center.