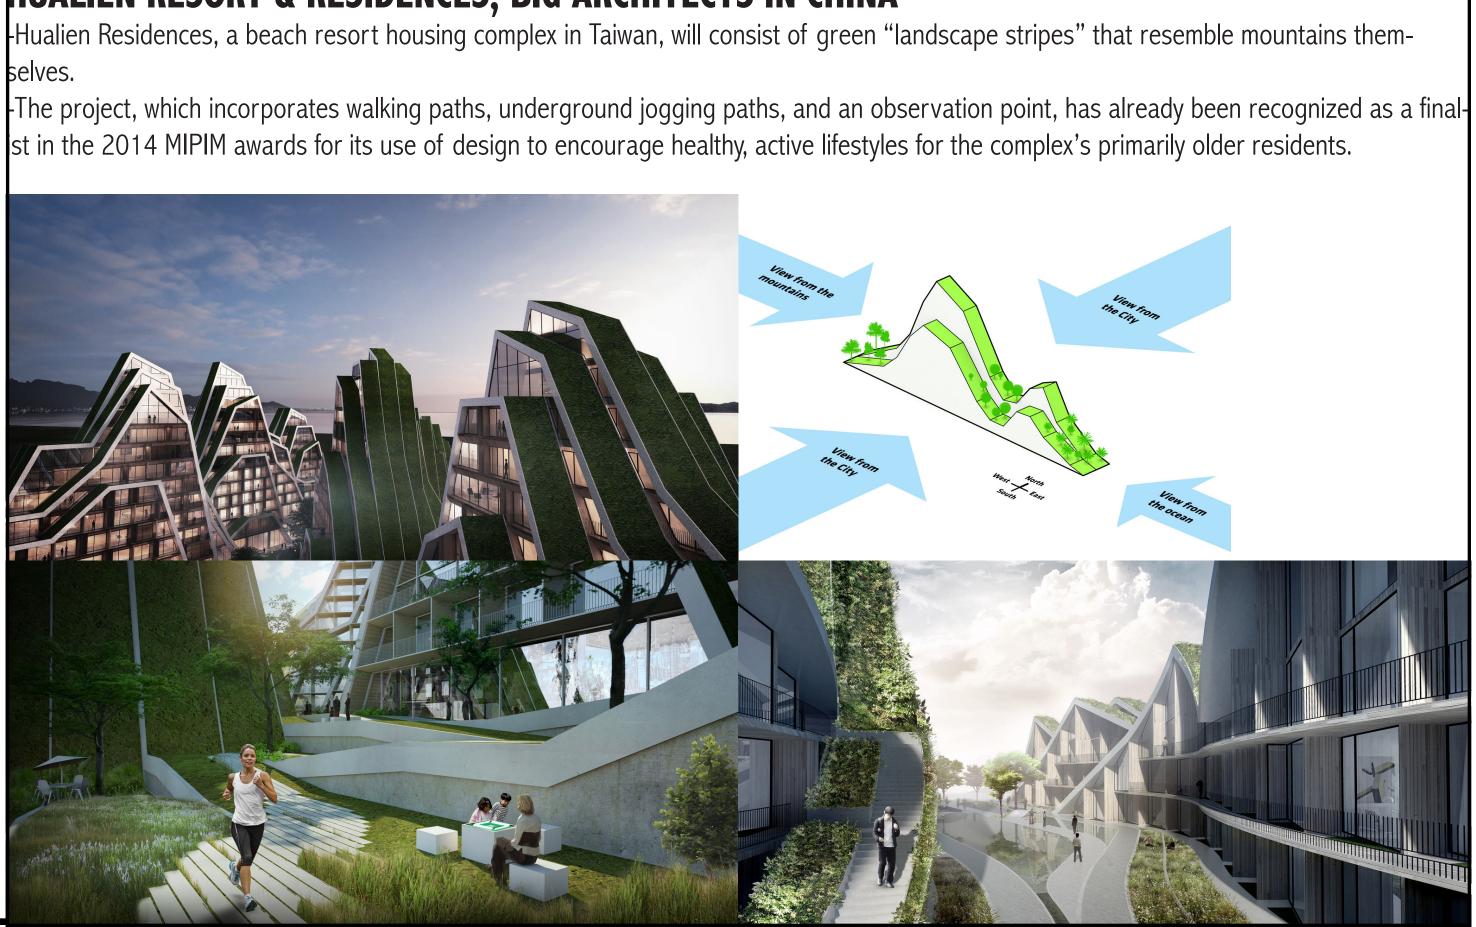

torical relationship of water to the land by collecting rain, returning it to the earth and the atmosphere. -61% of the water in a Douglas fir forest evaporates or infiltrates into the ground, similar to the grey-water treatment in the Bullitt Center.

## -WATER PURIFICATION SKYSCRAPER, REZZA RAHDIAN IN JAKARTA, INDONESIA

The Ciliwung Recovery Program (CRP) is a project that aims to collect the garbage of the riverbank and purify its water through an ingenious system of mega-filters that operate in three different phases. The first one separates the different types of garbage and utilizes the organic one to fertilize its soil. The second phase purifies the water by removing dangerous chemicals and adding important minerals to it.



# HUALIEN RESORT & RESIDENCES, BIG ARCHITECTS IN CHINA