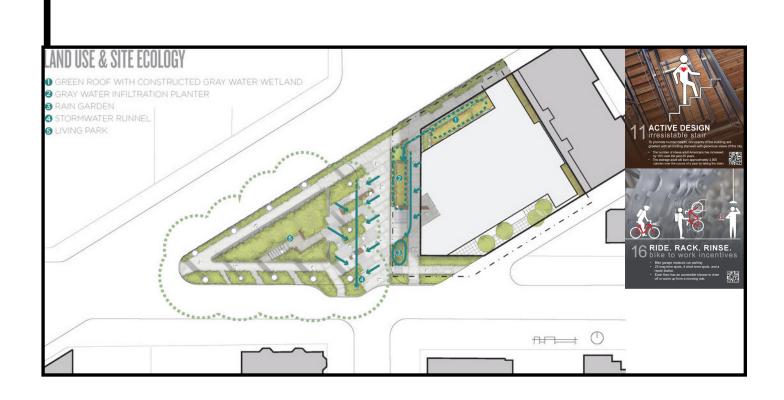

relatively dry summers













### WATERWORKS

Like a Douglas fir forest, the Bullitt Center returns water to the soil and atmosphere. The building will restore the historical relationship of water to the land by collecting rain, returning it to the earth and the atmosphere. -61% of the water in a Douglas fir forest evaporates or infiltrates into the ground, similar to the grey-water treatment in the Bullitt Center.

## -WATER PURIFICATION SKYSCRAPER, REZZA RAHDIAN IN JAKARTA, INDONESIA

The Ciliwung Recovery Program (CRP) is a project that aims to collect the garbage of the riverbank and purify its water through an ingenious system of mega-filters that operate in three different phases. The first one separates the different types of garbage and utilizes the organic one to fertilize its soil. The second phase pu